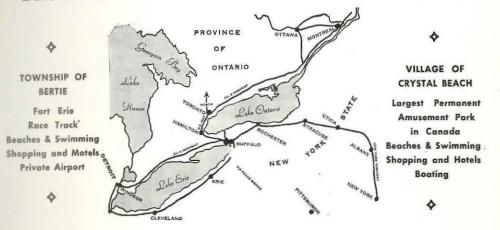

Fort Erie commemorated its Centennial as an incorporated municipality in 1957 during which time it became the largest port of entry for vehicular traffic between Canada and the United States. The Town and its environs is the mecca of thousands of U.S. citizens who enjoy our famous beaches and resort atmosphere. With the famous Queen Elizabeth Highway to Toronto, and No. 3 Highway to Windsor-Detroit, together with railway interchange of the C.N.R., N.Y.C., Wabash, T.H. & B., and P.R.R., Fort Erie contributes to the remarkable industrial development taking place in the Province of Ontario.

The Peace Bridge area has a population of over 20,000 which increases to 40,000 in the summer months. We have numerous churches, schools, libraries, banks, golf courses, hotels, motels and service clubs.