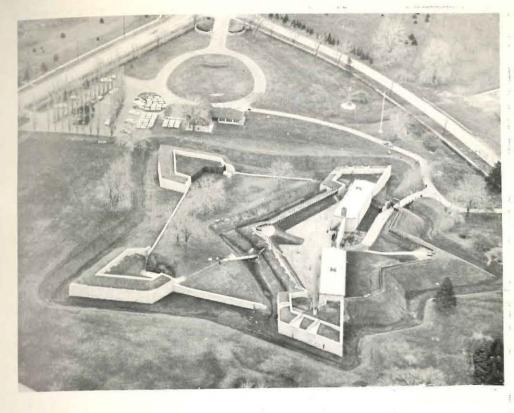

# The Mayor's Message

Fort Erie traces its history back to the year 1750 when the French built the fort which was re-built by the British in 1764 which endured the vicissitudes of Indian wars and a big share of the burden of the War of 1812.