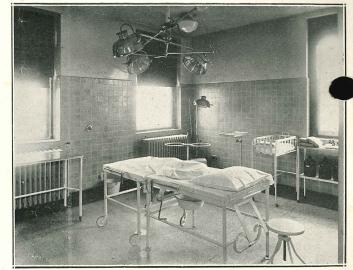

## DOUGLAS MEMORIAL HOSPITAL

FORT ERIE, ONTARIO

X-RAY DEPARTMENT

OBSTETRICAL DEPARTMENT

OPERATING ROOM

STERILIZING DEPARTMENT

NURSERY

A PUBLIC WARD

It is a general Hospital, having a very modern Operating Room, X-Ray Department, Laboratories, Obstetrical Department, and equipped to take care of surgical, medical, emergency and obstetrical patients.