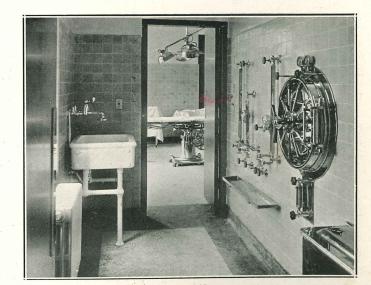

## DOUGLAS MEMORIAL HOSPITAL

FORT ERIE, ONTARIO

X-RAY DEPARTMENT

OBSTETRICAL DEPARTMENT

OPERATING ROOM

STERILIZING DEPARTMENT

NURSERY

A PUBLIC WARD

It is a general Hospital, having a very modern Operating Room, X-Ray Department, Laboratories, Obstetrical Department, and equipped to take care of surgical, medical, emergency and obstetrical patients.