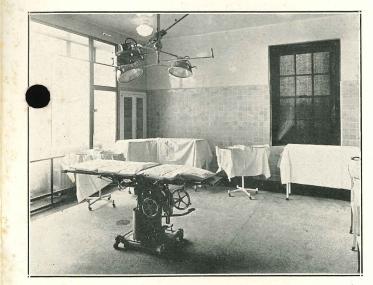

## DOUGLAS MEMORIAL HOSPITAL

FORT ERIE, ONTARIO

X-RAY DEPARTMENT

OBSTETRICAL DEPARTMENT

OPERATING ROOM

STERILIZING DEPARTMENT

NURSERY

A PUBLIC WARD

It is a general Hospital, having a very modern Operating Room, X-Ray Department, Laboratories, Obstetrical Department, and equipped to take care of surgical, medical, emergency and obstetrical patients.