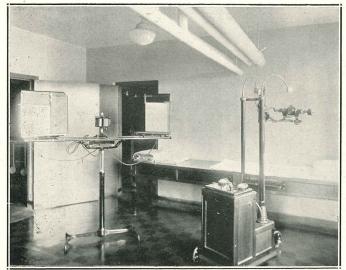

## DOUGLAS MEMORIAL HOSPITAL

FORT ERIE, ONTARIO

X-RAY DEPARTMENT

OBSTETRICAL DEPARTMENT

OPERATING ROOM

STERILIZING DEPARTMENT

NURSERY

A PUBLIC WARD

It is a general Hospital, having a very modern Operating Room, X-Ray Department, Laboratories, Obstetrical Department, and equipped to take care of surgical, medical, emergency and obstetrical patients.