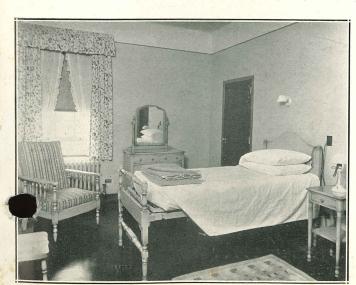

A PRIVATE ROOM

KITCHEN

MEDICAL STAFF

DR. J. B. BUELL

DR. J. W. BUTTERS

Dr. A. Collins DR. WILFRED DERBYSHIRE

Dr. J. R. MENCKE

DR. T. W. O'MULVENNY

Our private rooms are most attractively furnished with coloured Stickley furniture. Each private room has its own toilet, wash basin, and a large clothes closet, while all the rooms, private, semi-private, and general wards face south.