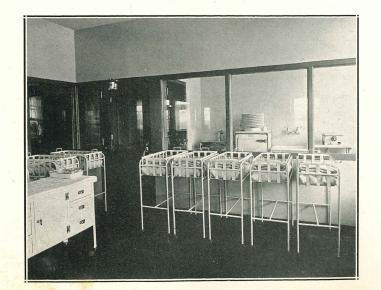

## DOUGLAS MEMORIAL HOSPITAL

FORT ERIE, ONTARIO

X-RAY DEPARTMENT

OBSTETRICAL DEPARTMENT

OPERATING ROOM

STERILIZING DEPARTMENT

NURSERY

A PUBLIC WARD