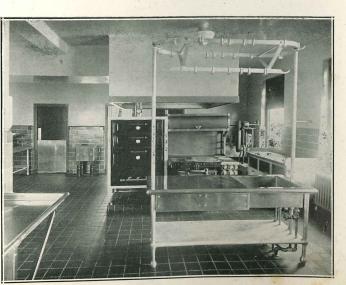

A PRIVATE ROOM

KITCHEN

MEDICAL STAFF

DR. J. B. BUELL

DR. J. W. BUTTERS

Dr. A. Collins DR. WILFRED DERBYSHIRE

Dr. J. R. MENCKE

DR. T. W. O'MULVENNY