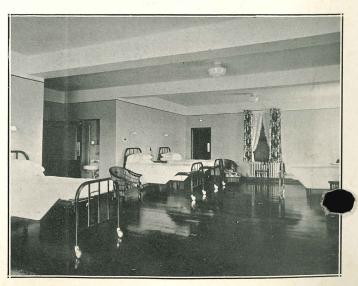

## DOUGLAS MEMORIAL HOSPITAL

FORT ERIE, ONTARIO

X-RAY DEPARTMENT

OBSTETRICAL DEPARTMENT

OPERATING ROOM

STERILIZING DEPARTMENT

NURSERY

A PUBLIC WARD

Our private rooms are most attractively furnished with coloured Stickley furniture. Each private room has its own toilet, wash basin, and a large clothes closet, while all the rooms, private, semi-private, and general wards face south.