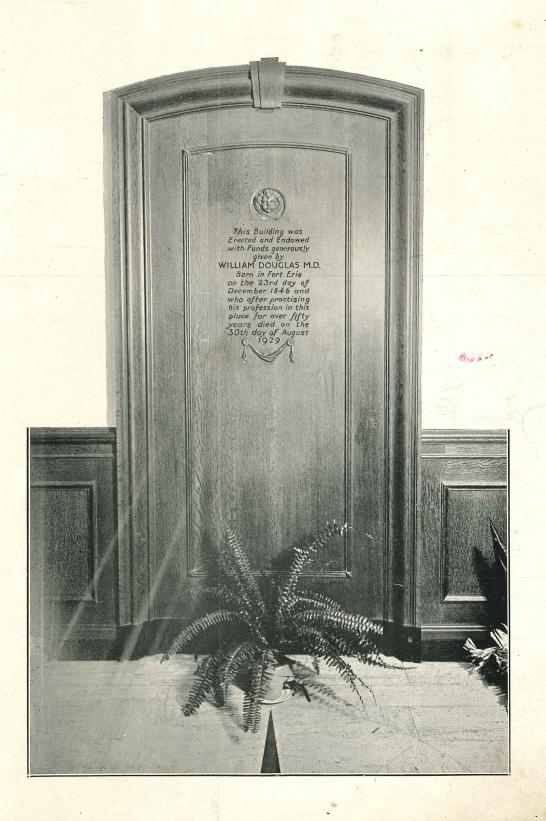

HOSPITAL COMMITTEE

DR. GEORGE S. STANILAND, Chairman ALBERT D. NIE WILLIAM J. HAWLEY

WILLIAM F. WILLSON HOWARD P. O'SHEA

FORT ERIE, ONTARIO

We wish to bring to your attention this beautiful new Hospital which was built from funds generously given by the late Dr. Douglas, who practiced medicine in Fort Erie for over 50 years.