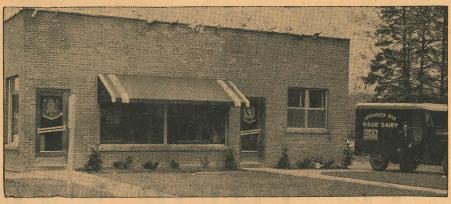

#### RIDGE DAIRY NOW SERVES FORT ERIE

The management of Ridge Dairy are pleased to announce that they have purchased the Maple Grove Dairy.

# RIDGE DAIRY NOW SERVES FORT ERIE

The management of Ridge Dairy are pleased to announce that they have purchased the Maple Grove Dairy.