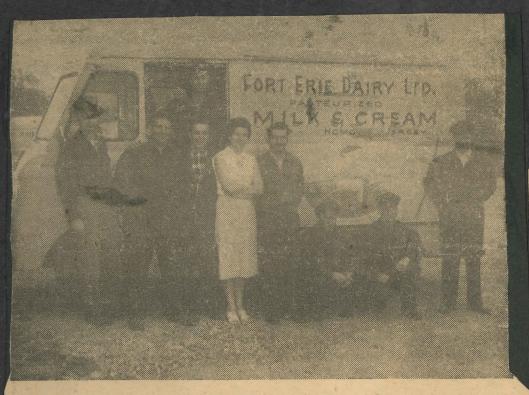

#### THE STAFF OF FORT ERIE DAIRY ARE YOUR NEIGHBORS

Local residents with long years of service in the dairy business are represented here: Left to right are—Bill Howie, Jim Barnett, Sam Plato, Leila Green (accounting), Basil Bingleman, Percy Hershy, Alex Alexander, Laverne Seburn, and Ev Holmes, manager. Not shown are: Peter Hudik, Alvin Mehlenbacher and Peter Kaliaste in all totalling over 100 years of experience.